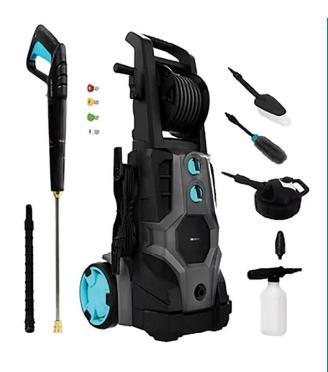

## CECOTEC POWERWASH HYDROBOOST 3200

Model Number: CE8140

| KEY FEATURES:           |              |
|-------------------------|--------------|
| Product Type:           | Power Washer |
| Colour:                 | Black        |
| Rated Power in W:       | 3200         |
| Max Pressure in Bar:    | 225          |
| Flow Rate in Liters/Hr: | 540          |

| SPECIFICATIONS:       |                                                                                                                                                                                 |
|-----------------------|---------------------------------------------------------------------------------------------------------------------------------------------------------------------------------|
| Motor:                | Electric Kettle                                                                                                                                                                 |
| Pump:                 | Black                                                                                                                                                                           |
| Hose Length:          | 8m                                                                                                                                                                              |
| Action Radius:        | 14m                                                                                                                                                                             |
| Cleaning Method:      | Pressure foam cleaning                                                                                                                                                          |
| Special Features:     | iClick system, Auto<br>Start-Stop system,<br>Wheels and handle for<br>easy transport,<br>Pressure regulation<br>gun, BS.block trigger<br>lock system,<br>Adjustable soap bottle |
| Included Accessories: | High-pressure gun,<br>Anti-impurity filter,<br>TurboFlip 3D Nozzle,<br>Patio Cleaner, Wheel<br>brush, Corner brush                                                              |